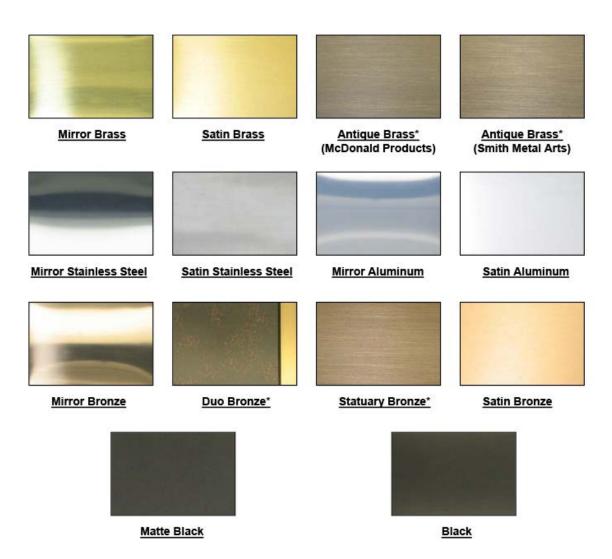

This metal finish chart is provided as a guideline only. It's likely that the actual finishes will vary to some degree from those depicted herein, due to difficulties involved in photographing these highly reflective surfaces, differences between the various devices, monitors and browsers being used, and to other factors beyond our control. As such, these finishes should not be considered to be an exact representation of the actual finish. Should you desire to see the actual finish, please contact us to request a sample.

we assess a set-up fee of \$200.00 on orders for these finishes that net to \$1,500.00 or less (exclusive of freight or other non-product expense.)

finish, please contact us to request a sample.

\* Please note that there are several additional handcrafting operations involved in attaining our distinctive Antique Brass, Statuary Bronze, and Duo Bronze finishes. These operations require that